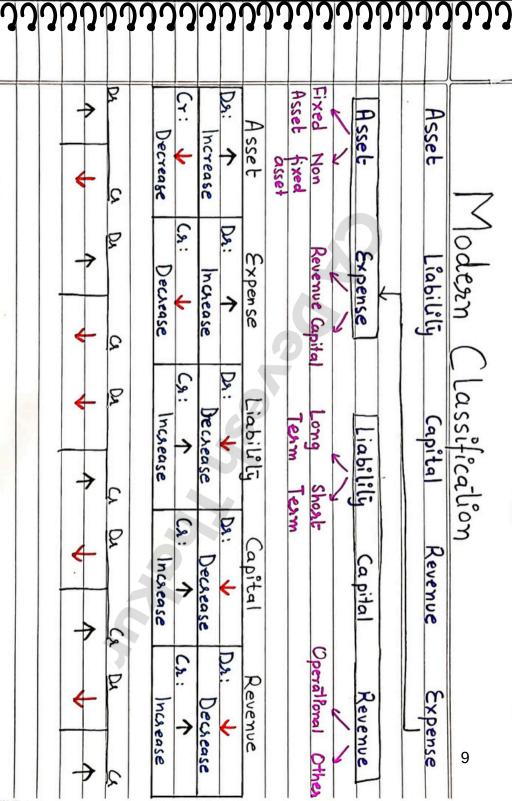

# RULES OF DEBIT AND CREDIT Handwritten Accounting Notes

| Classified in |          | 22<br>Traditional   |                                                                                              | 300       | Nheze one account<br>and othez account | ده<br>ب                             | Haz Izansaction Ke    |  |
|---------------|----------|---------------------|----------------------------------------------------------------------------------------------|-----------|----------------------------------------|-------------------------------------|-----------------------|--|
|               | Accounts | Class fration<br>of | Kis basis pe clecision Lenge Ki Kaun sa accour<br>Debit kanna hai aun Kaun sa account Cnedit |           | thy System                             | Mr Varma purchased 2 pens for I 25- | Ke 2 aspects hote hai |  |
| 5 Categosies  |          | Modesn              | account<br>Cnedit                                                                            | We made ] | for every business<br>Iransaction      | in Cash.                            | 4                     |  |

### იკიკიკიკიკიკიკიკიკიკიკიკიკი

|                                |                      |                                |                      |            |                                |                      | s.           |         |  |
|--------------------------------|----------------------|--------------------------------|----------------------|------------|--------------------------------|----------------------|--------------|---------|--|
| 7                              | 6                    | 5                              | 4                    | ω          | 2                              | 1                    | S.No         |         |  |
| Printer sold                   | Carriage Inward      | Copyright received             | Discount Allowed     | Sale       | Computer Purchased             | Salary Paid          | Account      |         |  |
| Real                           | Nominal              | Real                           | Nominal              | Nominal    | Real                           | Nominal              | Nature       | Exa     |  |
| Credit                         | Debit                | Debit                          | Debit                | Credit     | Debit                          | Debit                | Debit/Credit | Example |  |
| What goes out [Asset decrease] | All Expenses/ Losses | What comes in [Asset Increase] | All Expenses/ Losses | All Income | What comes in [Asset Increase] | All Expenses/ Losses | Rule         |         |  |