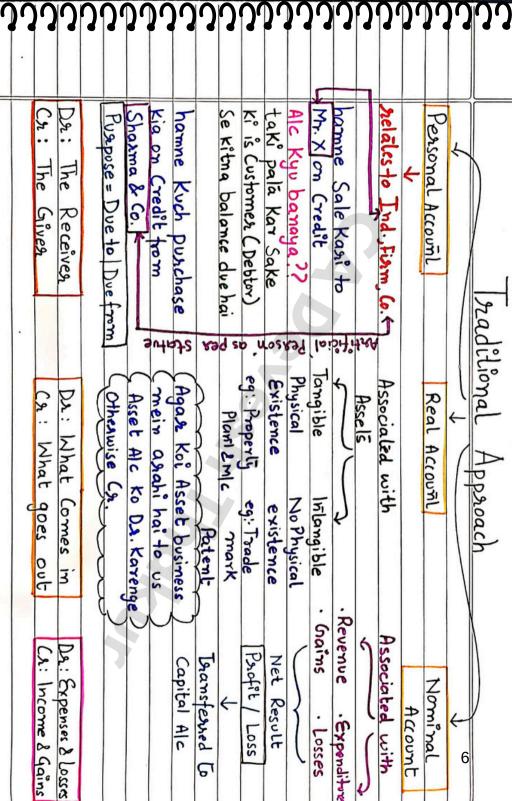

# RULES OF DEBIT AND CREDIT Handwritten Accounting Notes

| Classified in |          | 22<br>Traditional   |                                                                                              | 300       | Nheze one account<br>and othez account | ده<br>ب                             | Haz Izansaction Ke    |  |
|---------------|----------|---------------------|----------------------------------------------------------------------------------------------|-----------|----------------------------------------|-------------------------------------|-----------------------|--|
|               | Accounts | Class fration<br>of | Kis basis pe clecision Lenge Ki Kaun sa accour<br>Debit kanna hai aun Kaun sa account Cnedit |           | thy System                             | Mr Varma purchased 2 pens for I 25- | Ke 2 aspects hote hai |  |
| 5 Categosies  |          | Modesn              | account<br>Cnedit                                                                            | We made ] | for every business<br>Iransaction      | in Cash.                            | 4                     |  |

### იკიკიკიკიკიკიკიკიკიკიკიკიკი

|                                |                      |                                |                      |            |                                |                      | s.           |         |  |
|--------------------------------|----------------------|--------------------------------|----------------------|------------|--------------------------------|----------------------|--------------|---------|--|
| 7                              | 6                    | 5                              | 4                    | ω          | 2                              | 1                    | S.No         |         |  |
| Printer sold                   | Carriage Inward      | Copyright received             | Discount Allowed     | Sale       | Computer Purchased             | Salary Paid          | Account      |         |  |
| Real                           | Nominal              | Real                           | Nominal              | Nominal    | Real                           | Nominal              | Nature       | Exa     |  |
| Credit                         | Debit                | Debit                          | Debit                | Credit     | Debit                          | Debit                | Debit/Credit | Example |  |
| What goes out [Asset decrease] | All Expenses/ Losses | What comes in [Asset Increase] | All Expenses/ Losses | All Income | What comes in [Asset Increase] | All Expenses/ Losses | Rule         |         |  |