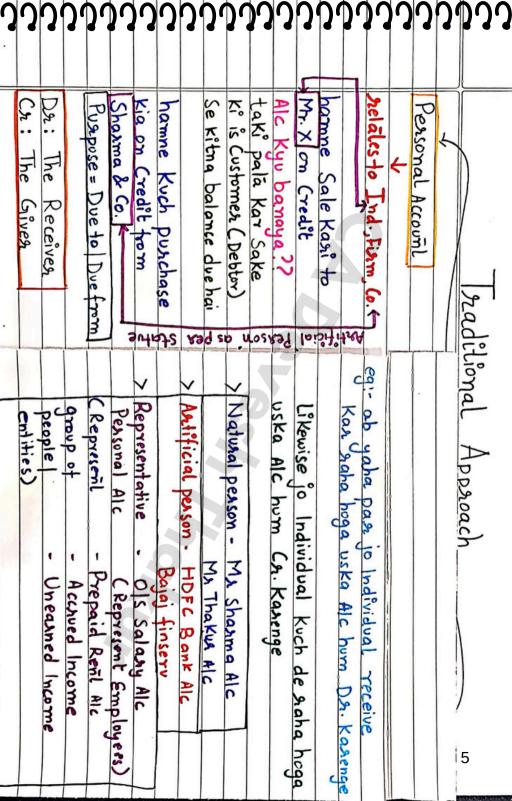

# RULES OF DEBIT AND CREDIT Handwritten Accounting Notes

| Classified in |          | 22<br>Traditional   |                                                                                              | 300       | Nheze one account<br>and othez account | ده<br>ب                             | Haz Izansaction Ke    |  |
|---------------|----------|---------------------|----------------------------------------------------------------------------------------------|-----------|----------------------------------------|-------------------------------------|-----------------------|--|
|               | Accounts | Class fration<br>of | Kis basis pe clecision Lenge Ki Kaun sa accour<br>Debit kanna hai aun Kaun sa account Cnedit |           | thy System                             | Mr Varma purchased 2 pens for I 25- | Ke 2 aspects hote hai |  |
| 5 Categosies  |          | Modesn              | account<br>Cnedit                                                                            | We made ] | for every business<br>Iransaction      | in Cash.                            | 4                     |  |