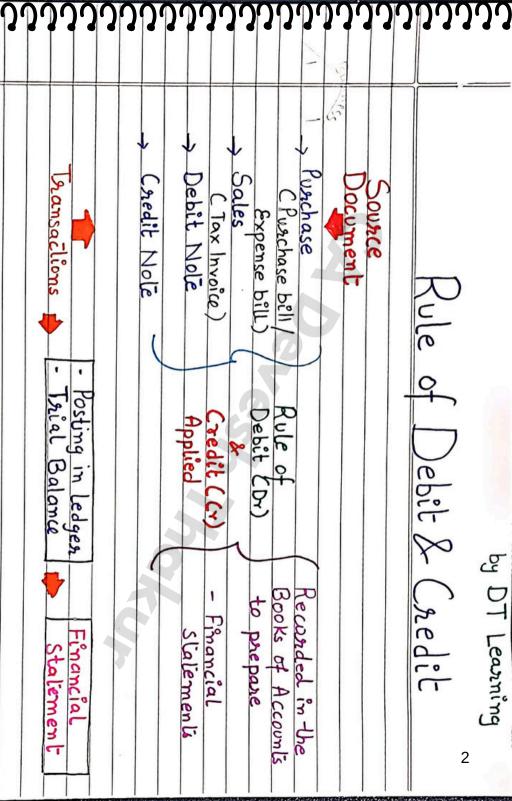

# RULES OF DEBIT AND CREDIT Handwritten Accounting Notes

| Classified in |          | 22<br>Traditional   |                                                                                              | 300       | Nheze one account<br>and othez account | ده<br>ب                             | Haz Izansaction Ke    |  |
|---------------|----------|---------------------|----------------------------------------------------------------------------------------------|-----------|----------------------------------------|-------------------------------------|-----------------------|--|
|               | Accounts | Class fration<br>of | Kis basis pe clecision Lenge Ki Kaun sa accour<br>Debit kanna hai aun Kaun sa account Cnedit |           | thy System                             | Mr Varma purchased 2 pens for I 25- | Ke 2 aspects hote hai |  |
| 5 Categosies  |          | Modesn              | account<br>Cnedit                                                                            | We made ] | for every business<br>Iransaction      | in Cash.                            | 4                     |  |