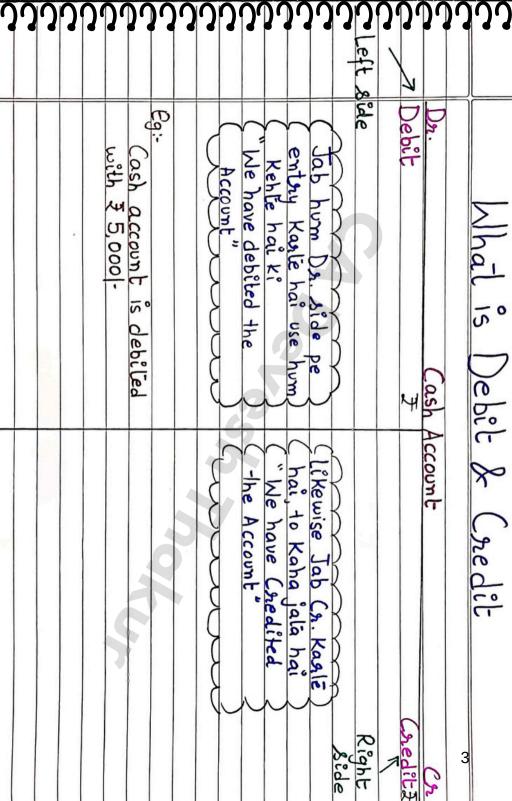

# RULES OF DEBIT AND CREDIT Handwritten Accounting Notes

| Classified in |          | 22<br>Traditional   |                                                                                              | 300       | Nheze one account<br>and othez account | ده<br>ب                             | Haz Izansaction Ke    |  |
|---------------|----------|---------------------|----------------------------------------------------------------------------------------------|-----------|----------------------------------------|-------------------------------------|-----------------------|--|
|               | Accounts | Class fration<br>of | Kis basis pe clecision Lenge Ki Kaun sa accour<br>Debit kanna hai aun Kaun sa account Cnedit |           | thy System                             | Mr Varma purchased 2 pens for I 25- | Ke 2 aspects hote hai |  |
| 5 Categosies  |          | Modesn              | account<br>Cnedit                                                                            | We made ] | for every business<br>Iransaction      | in Cash.                            | 4                     |  |